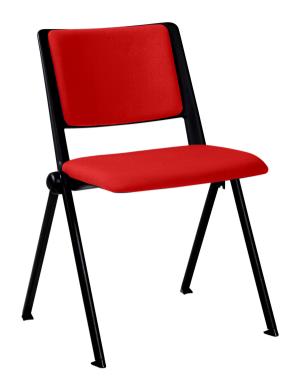

## Revolution

Smart, modern and functional the Revolution range is ideal for conference and training room applications, breakout or visitor chair.

AFRDI Blue Tick and Green Tick certified, this chair is standard with linking device and has numerous options to choose from; including black painted or polished chrome-plated frame, with or without arms, writing tablet, upholstered seat and/or back as well as a choice of 6 polypropylene colours.

## **OPTIONS**

- With or without arms
- Writing tablet
- Trolley
- Seat upholstery
- Seat and back upholstery

Colours available in polypropylene:

- Black
- White
- Grey
- Green
- White
- Sand

The frame is available in Black or polished chrome.

## COM

- Upholstered seat 0.6M / 2 chairs
- Upholstered seat and back 0.6M