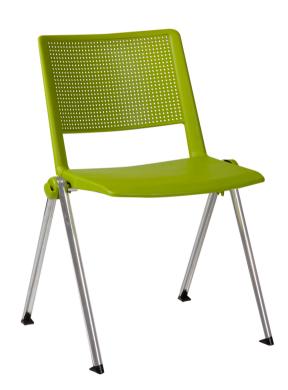

## Revolution

Smart, modern and functional the Revolution range is ideal for conference and training room applications, breakout or visitor chair.

AFRDI Blue Tick and Green Tick certified, this chair is standard with linking device and has numerous options to choose from; including black painted or polished chrome-plated frame, with or without arms, writing tablet, upholstered seat and/or back as well as a choice of 6 polypropylene colours.

## **OPTIONS**

- With or without arms
- Writing tablet
- Trolley
- Seat upholstery
- Seat and back upholstery

Colours available in polypropylene:

- Black
- White
- Grey
- Green
- White
- Sand

The frame is available in Black or polished chrome.