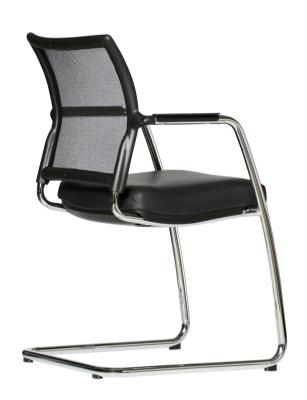

# Ergo 100

The Ergo 100 offers a contemporary mesh back with cantilever frame. Available with a black mesh backrest with a black leather seat as standard, which can be reupholstered to specification.

This cantilever would suit any boardroom/meeting room situation.

### **OPTIONS**

- Black mesh back
- Standard black leather seat
- Seat can be reupholstered in fabric/leather as per specification

#### **COLOURS**

- Black mesh back
- Black leather seat (standard)
- Seat can be reupholstered as per specification