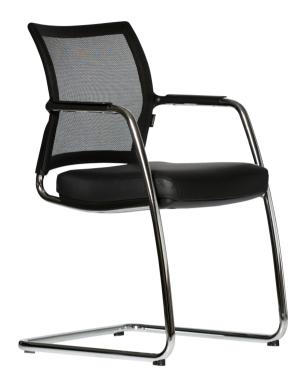

# Ergo 100

The Ergo 100 offers a contemporary mesh back with cantilever frame. Available with a black mesh backrest with a black leather seat as standard, which can be reupholstered to specification.

This cantilever would suit any boardroom/meeting room situation.

### **OPTIONS**

- Black mesh back
- Standard black leather seat
- Seat can be reupholstered in fabric/leather as per specification

#### **COLOURS**

- Black mesh back
- Black leather seat (standard)
- Seat can be reupholstered as per specification