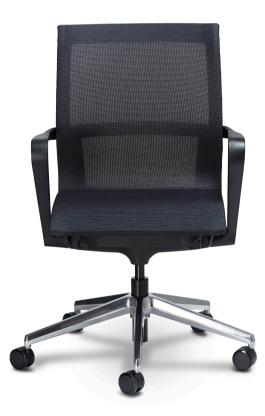

# Vega

Showcasing a timeless design and unique profile, the Vega chair is not only aesthetically pleasing but also comfortable. Vega's minimalist design is characterised by a continuous mesh back and a refined concealed chrome adjustment handle. Available in grey, black, red, blue, green and silver mesh and featuring a polished aluminium base. Vega can be taken from desk to boardroom and is sure to be noticed.

#### FEATURES

- Unique slimline design
- Contoured mesh upholstery
- Moulded and contoured polypropylene frame
- Polished aluminium base
- Concealed chrome seat adjustment controls
- Gas height adjustment
- Wire control mechanism with tilt and one position locking
- Black or grey mesh