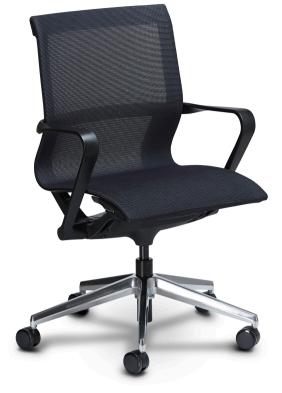

# Vega

Showcasing a timeless design and unique profile, the Vega chair is not only aesthetically pleasing but also comfortable. Vega's minimalist design is characterised by a continuous mesh back and a refined concealed chrome adjustment handle. Available in grey, black, red, blue, green and silver mesh and featuring a polished aluminium base. Vega can be taken from desk to boardroom and is sure to be noticed.

#### FEATURES

- Unique slimline design
- Contoured mesh upholstery
- Moulded and contoured polypropylene frame
- Polished aluminium base
- Concealed chrome seat adjustment controls
- Gas height adjustment
- Wire control mechanism with tilt and one position locking
- Black or grey mesh