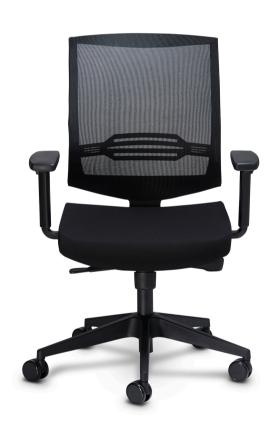

# Galaxy

The Galaxy mesh back chair offers supreme comfort and style for any work environment.

The Galaxy Task Chair also provides many customisable options making it suitable for most environments.

#### **FEATURES**

- Mesh back
- Synchronised mechanism
- Black nylon base
- Gas height adjustment
- Adjustable Lumbar support

#### **OPTIONS**

- Height Adjustable Armrests
- Polished Aluminium Base
- Soft Wheel Castors
- Draughtsman version

#### **COLOURS**

- Black mesh back
- Black fabric seat (standard)
- Seat can be reupholstered as per specification