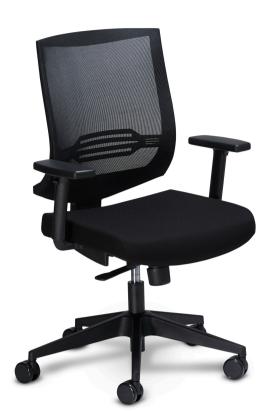

# Galaxy

The Galaxy mesh back chair offers supreme comfort and style for any work environment.

The Galaxy Task Chair also provides many customisable options making it suitable for most environments.

#### **FEATURES**

- Mesh back
- Synchronised mechanism
- Black nylon base
- Gas height adjustment
- Adjustable Lumbar support

#### **OPTIONS**

- Height Adjustable Armrests
- Polished Aluminium Base
- Soft Wheel Castors
- Draughtsman version

#### **COLOURS**

- Black mesh back
- Black fabric seat (standard)
- Seat can be reupholstered as per specification