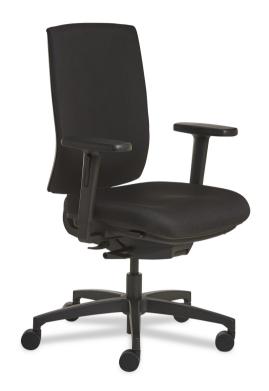

The M24 combines comfort, aesthetic styling and functionality. It delivers a height adjustable upholstered back which can be upholstered in house black fabric or any specified fabric, vinyl or leather.

Boasting a new breed of synchronised mechanism technology that gives enhanced geometry and ensures the user of complete comfort throughout its range of movement.

- Height Adjustable Arms
- Polished Aluminium Base