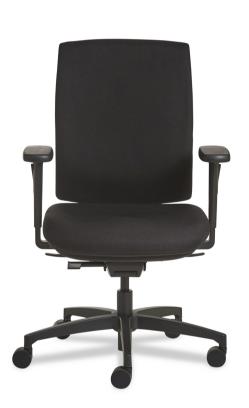

The M24 combines comfort, aesthetic styling and functionality. It delivers a height adjustable upholstered back which can be upholstered in house black fabric or any specified fabric, vinyl or leather.

Boasting a new breed of synchronised mechanism technology that gives enhanced geometry and ensures the user of complete comfort throughout its range of movement.

- Height Adjustable Arms
- Polished Aluminium Base