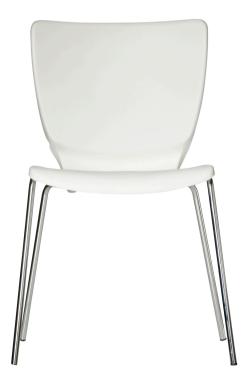

## Mono

Highly versatile, it is a multi-function chair for home and community use. stackable, it occupies minimum space and is therefore ideal for anyone looking for a combination of comfort and tidiness.

The Mono is available in different seat colours and the frame chrome-plated painted embossed aluminium or painted black.

## OPTIONS

- 4-leg, sled, swivel with gas lift, bench
- Linking device