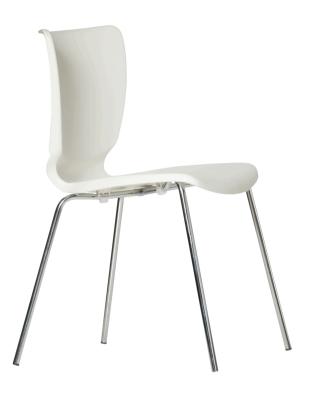

## Mono

Highly versatile, it is a multi-function chair for home and community use. stackable, it occupies minimum space and is therefore ideal for anyone looking for a combination of comfort and tidiness.

The Mono is available in different seat colours and the frame chrome-plated painted embossed aluminium or painted black.

## OPTIONS

- 4-leg, sled, swivel with gas lift, bench
- Linking device