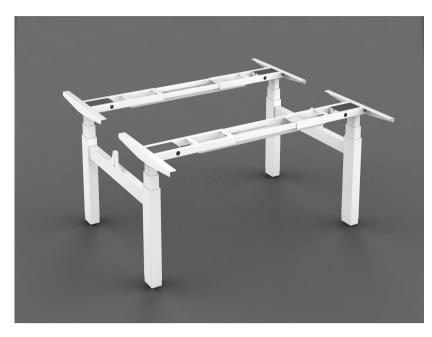

## Alto Height Adjustable Leg System

The Alto height adjustable leg system has a simple and delicate design which creates a minimalistic sleek appearance.

The Stable frame structure has a big load capacity, while meeting the requirements for a safe working environment while maintaining it's sleek design.

## Options

- Leg Systems available in black or white
- Bluetooth controller for leg system operation from within App
- Cable tray available for Back-to-Back Leg System

## Dimensions

| Description         | Width (mm)  | Depth (mm)  | Height (mm) |
|---------------------|-------------|-------------|-------------|
| Straight Leg System | 1,080-1,800 | 705         | 595-1,245   |
| L-Shape System      | 1,080-1,800 | 1,050-1,800 | 595-1,245   |
| Back-to-Back System | 1,080-1,800 |             | 595-1,245   |