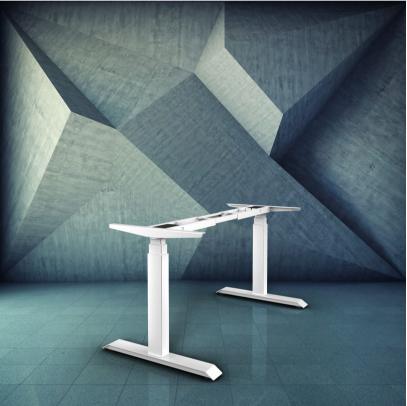

## Alto Height Adjustable Leg System

The Alto height adjustable leg system has a simple and delicate design which creates a minimalistic sleek appearance.

The Stable frame structure has a big load capacity, while meeting the requirements for a safe working environment while maintaining it's sleek design.

## Dimensions

| Description         | Width (mm)  | Depth (mm)  | Height (mm) |
|---------------------|-------------|-------------|-------------|
| Straight Leg System | 1,080-1,800 | 705         | 595-1,245   |
| L-Shape System      | 1,080-1,800 | 1,050-1,800 | 595-1,245   |
| Back-to-Back System | 1,080-1,800 |             | 595-1,245   |